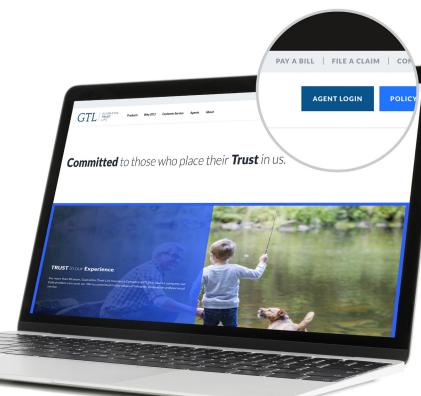

# **GTL** Agent Portal

Use our GTL Agent Portal to run a quote, submit business, view your commission statements, download applications & brochures and more!

- Simply go to our website at www.gtlic.com and click "GTL Agent Login" at the top right corner of the page.
- Click 'Sign Up Now' on the Agent Login page to register today. See below for a quick reference to all the options available.