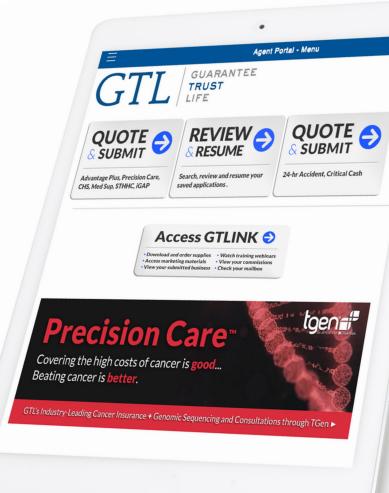

#### **Quote and Submit**

To run a quote, login to the Agent Portal, click Quote & Submit, enter the required information and click Next to select your product and riders to get your quote. If you are ready to start the application, simply click Apply to begin the process.

#### **Review & Resume**

Did you save a quote? Started an application but did not finish? Simply click Review & Resume to pick up where you left off.

#### **GTLink**

GTLink is the central hub to access everything you need! Here you can:

- Download and Order Forms
- Watch Agent Training Videos
- View Your Mailbox
- View Recent Business
- Access Consumer Marketing
- View Your Commissions