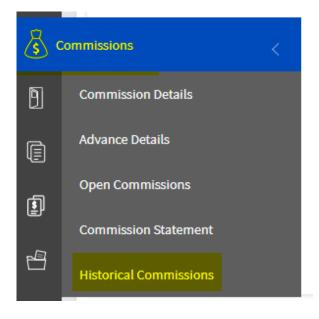

#### View Historical Commissions (prior to August 2021):

Underneath the Commission menu, click on Historical Commissions. These will display by policy. You can download these as a .CSV or Excel sheet.