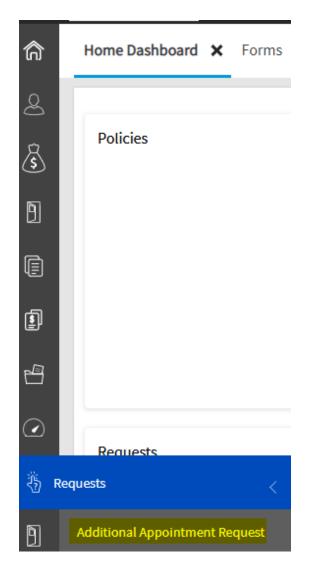

## **To Request Additional Appointments**

On the left side of your screen put your mouse over the hand and the request box will come up. Click on **Additional Appointment Request**.

Once the window opens to the Introduction page, you will need to read the **Terms and Conditions.** At the bottom of page, you will click on the box that says **I Agree** then click Get Started!