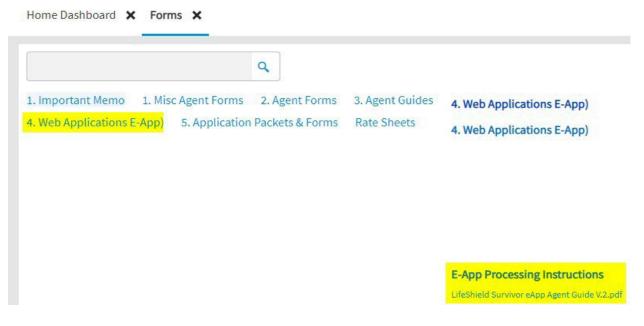

#### For the link to the E-App:

Click on 4. "Web Applications E-App". It will list each state (Example: AL E-APP) with the link directing you to the E-App.

| Home Dashboard 🗙 Forms 🗙                                                                                                                                                         |                                                          |
|----------------------------------------------------------------------------------------------------------------------------------------------------------------------------------|----------------------------------------------------------|
| I. Important Memo       1. Misc Agent Forms       2. Agent Forms       3. Agent Guides         4. Web Applications E-App)       5. Application Packets & Forms       Rate Sheets | 4. Web Applications E-App)<br>4. Web Applications E-App) |
|                                                                                                                                                                                  | AL E-App<br>LSNeapp.com/AL                               |

For more information regarding our E-App process, click on Web Applications E-App, under E- App Processing, click on the link and it will pull up a help guide for the e-app.