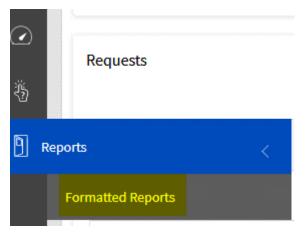

## **PRODUCTION REPORT**

On the left side of the screen put your mouse on the open-door icon, then click formatted reports.

You can create your report using **"Submitted From Date"**, **"Submitted To Date"**, **"Paid Date (From)**", **"Paid Date (To)" and "Status"**.