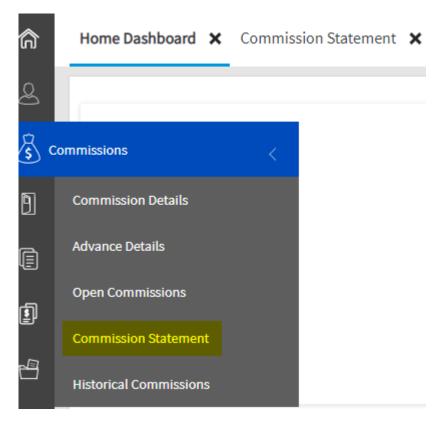

## **COMMISSION STATEMENTS**

You can view your commission statements by putting your mouse over the money bag and clicking on **Commission Statements**.

A list of all your commission statements and the total amount paid will be displayed. You can choose to view your commission statement by PDF or Excel, just click the preferred icon to download your commissions statement.