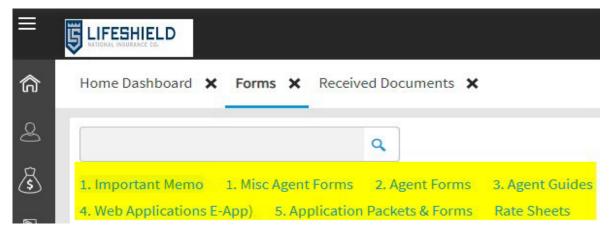

## E-App or Download PDF App

On the left side of your screen, put your mouse over the file folder icon and click on "Forms".

After you click on **Forms**, you can choose which category you need.

#### For the link to the E-App:

Click on 4. "Web Applications E-App". It will list each state (Example: AL E-APP) with the link directing you to the E-App.

| Home Dashboard 🗙 Forms 🗙                                                                                                                                                         |                                                          |
|----------------------------------------------------------------------------------------------------------------------------------------------------------------------------------|----------------------------------------------------------|
| I. Important Memo       1. Misc Agent Forms       2. Agent Forms       3. Agent Guides         4. Web Applications E-App)       5. Application Packets & Forms       Rate Sheets | 4. Web Applications E-App)<br>4. Web Applications E-App) |
|                                                                                                                                                                                  | AL E-App<br>LSNeapp.com/AL                               |