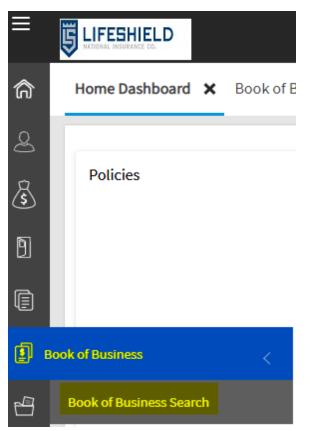

## **BOOK OF BUSINESS**

#### View Policyholder information:

On left side of your screen, put your mouse on the paper with the \$. **Book of Business** will come up and from there select "**Book of Business Search**".

Once your **Book of Business** has loaded (depending on how you want your Book of Business) you can click on Policy# and it will sort it by policy number or insured name and it will sort alphabetically.