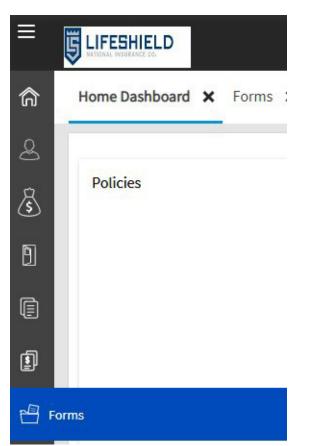

## E-App or Download PDF App

On the left side of your screen, put your mouse over the file folder icon and click on "Forms".

After you click on **Forms**, you can choose which category you need.