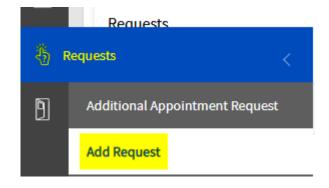

Click on **Request**, then click on **Add Request** 

Select **Request Type** using the drop-down arrow.

| Home Dashboar    | d 🗙 | Forms | ×  | Request  | × |
|------------------|-----|-------|----|----------|---|
| Request For Self |     |       | Re | egarding |   |
| YES              |     |       |    |          |   |
| Description      |     |       |    |          |   |