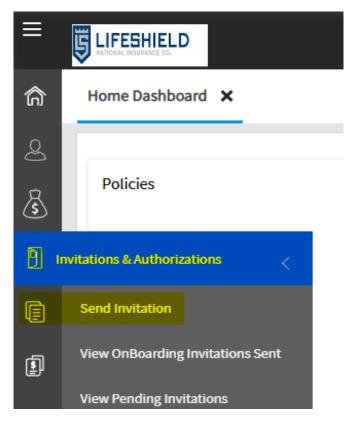

## SEND AN AGENT APPOINTMENT INVITATION (E-Contract)

Use this form to invite a potential LifeShield Agent to go through the E-Contract process. This form will send the Agent an email with a unique link to complete the contracting.

On left side of your screen, put your mouse on the open-door icon, **Invitations & Authorizations** will come up, then select "**Send Invitation**".

Do you want to invite an agent/agency? From the drop-down box select either "Agent" or "Agency"

Please answer questions below for sending invitation.

## Does the new agent/agency directly report to you? From the drop-down box select either "Yes" or "No"

Please answer questions below for sending invitation.

| Do you want to invite an agent/agency?            | Select 🗸 |
|---------------------------------------------------|----------|
| Does the new agent/agency directly report to you? | Select 🗸 |
|                                                   | Select   |
|                                                   | No       |
|                                                   | Yes      |