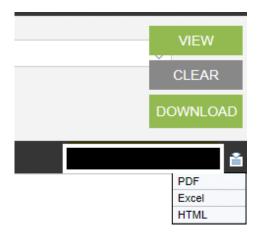

After you create your report, you can export to a PDF, Excel ,or HTML by putting your mouse over the paper with the arrow above it and choose how you would like to export the file.