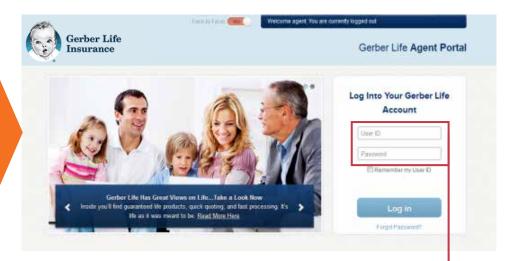

## GERBER LIFE AGENT PORTAL The Basics

The Gerber Life Agent Web Portal is **NOW** available to make quoting quicker and easier. Go to www.gerberlifeagency.com and log in with the User ID# and Password and see how easy it is to do business with Gerber Life.

Your User ID is the 8 digit Agent ID provided in the Welcome Letter from Gerber Life Contracting – without the dash. If you are an Agent, the Initial Password is the first 8 letters of your last name (Agent). For Agencies, the Initial Password is the last segment of the Agency name as shown on the Welcome Letter (including punctuation). For example, if the Agency name on the letter is XYZ Agency INC., the initial password is INC. (including the period).